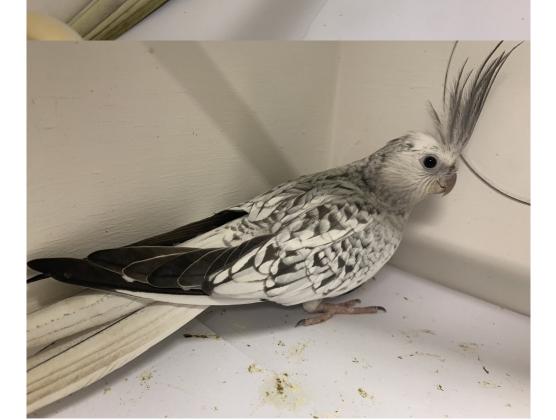

Judge = Dean Baker

The All Cockatiel Show Champion, Exhibited by by Judit Prestidge. An Olive Cock Class 6) Reserve Champion. Also Exhibited by by Judit Prestidge. A Whiteface Pearl Hen (Class 10)