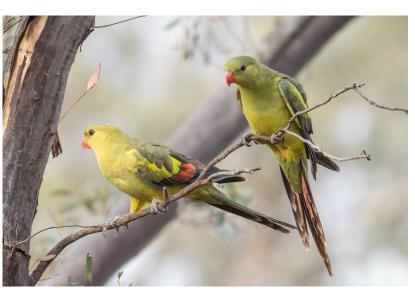

#### **Regent Parrot**

What does it look like? Description: The Regent Parrot is a slim parrot with a long, dusky tapering tail and back-swept wings. It is mostly yellow, with blueblack wings and tail. There is a prominent yellow shoulder patch and red patches in the wings, which show up against the dark wings in flight. The bill is

deep red or pink. Females and juveniles are duller olive-green with pinkish, duller wing patches. The Regent Parrot's distinctive call is often heard long before the birds appear. This species is also known as Black-tailed, Black-throated or Marlock Parrot or Smoker.

Similar species: The Regent Parrot is unmistakeable with its brilliant yellow colouring.

Where does it live? Distribution: The Regent Parrot is endemic (only found in) to Australia. There are two separate populations: in the east they are found in south-western New South Wales, north-western Victoria and the Murray Mallee region of South Australia, while in Western Australia, they are found in the south west, where they are more numerous.