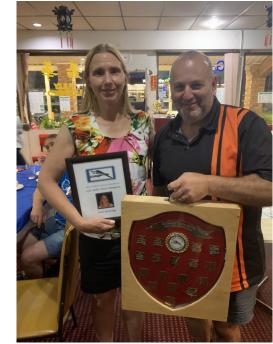

Judge = Dean Baker

The All Cockatiel Show Champion, Exhibited by by Judit Prestidge. An Olive Cock Class 6) Reserve Champion. Also Exhibited by by Judit Prestidge. A Whiteface Pearl Hen (Class 10)

No Entries

14. <u>WHITEFACE HEN AOC-AOV</u>No Entries

25 BIRDS WERE BENCHED.

JUDGE = DEAN BAKER

AT THE ALL COCKATIEL TABLE SHOW held (11th September 2023) At Emu Plains

Show Champion was won by Judit Prestidge with an Olive Cock (Class 6) . Reserve Champion was also won by Judit Prestidge with a Whiteface Pearl (Class 11). Congratulations to all the exhibitor's,