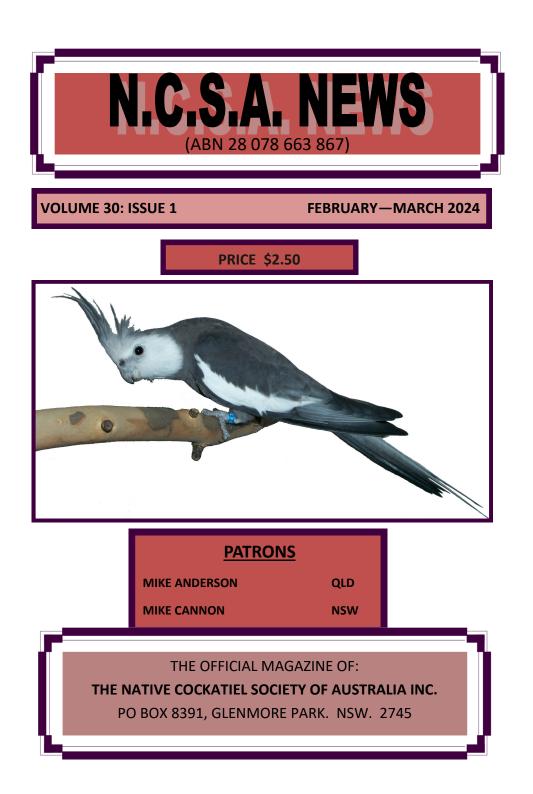

#### Presidents Report

Dear Members,

Our first meeting this year will be on Monday 12th of February 2024. It's the Annual Juvenile Cockatiel Table Show. Please try and get out to this meeting. Anyone requiring Leg Rings, please call me on 0467 20 30 40 to order.

The results of the 2023 All Cockatiel Table Show are in this edition of NCSA News. Photo's of the Champion and Reserve Champion are on pages 15 & 16.

The 2024 Tentative Calendar has also been released, it's on Page 5.