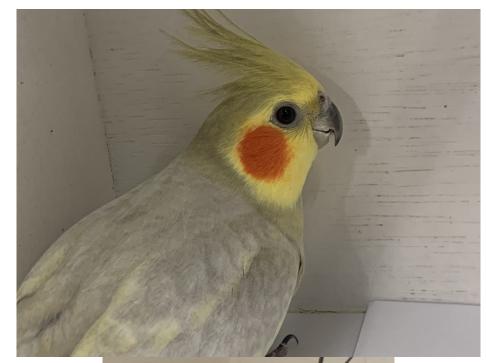

No Entries

14. <u>WHITEFACE HEN AOC-AOV</u>No Entries

25 BIRDS WERE BENCHED.

JUDGE = DEAN BAKER

AT THE ALL COCKATIEL TABLE SHOW held (11th September 2023) At Emu Plains

Show Champion was won by Judit Prestidge with an Olive Cock (Class 6) . Reserve Champion was also won by Judit Prestidge with a Whiteface Pearl (Class 11). Congratulations to all the exhibitor's,